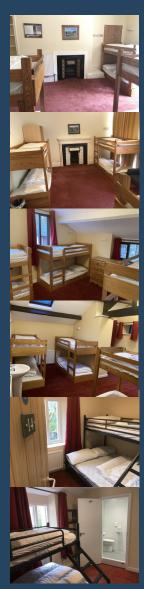

Room 8 - 8 beds

Room 9 - 6 beds

Room 11 - 6 beds

Room 12 - 6 beds

Room 14 - 2 beds Single over Double Bed Ensuite

Room 15 - 4 beds 1 x Single over Double 1 x Bunk Ensuite

**Camping Pods.** Our heated camping pods can sleep up to 4 people, on 2 single beds and one double bed. Toilets and showers are in the main hostel building.