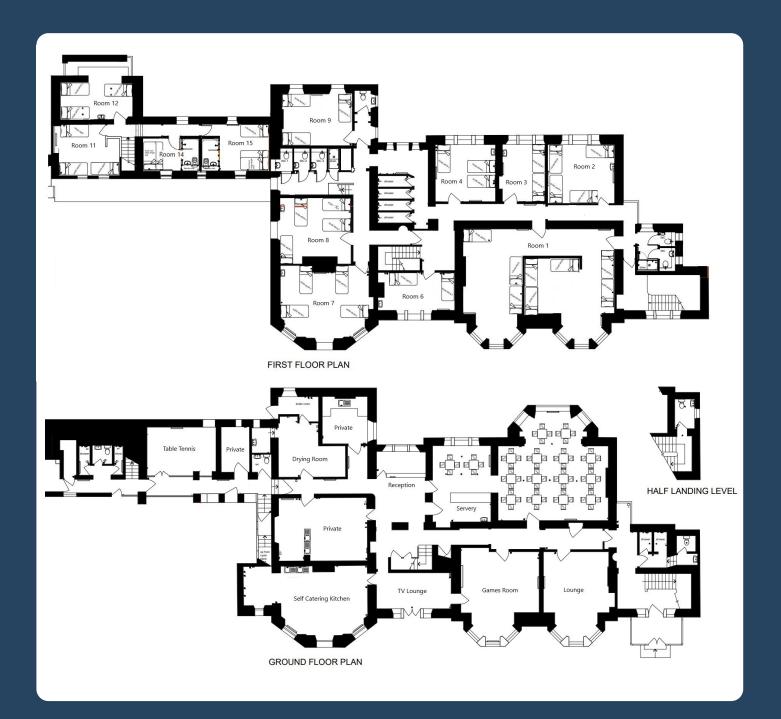

Room 1 - 16 beds

Room 2 - 8 beds

Room 3 - 4 beds

Room 4 - 6 beds

Room 6 - 4 beds

Room plan may change slightly from year to year. We will issue an updated room plan if anything changes after you have booked.

Room 8 - 8 beds

Room 9 - 6 beds

Room 11 - 6 beds

Room 12 - 6 beds

Room 14 - 2 beds Single over Double Bed Ensuite

Room 15 - 4 beds 1 x Single over Double 1 x Bunk Ensuite

**Camping Pods.** Our heated camping pods can sleep up to 4 people, on 2 single beds and one double bed. Toilets and showers are in the main hostel building.