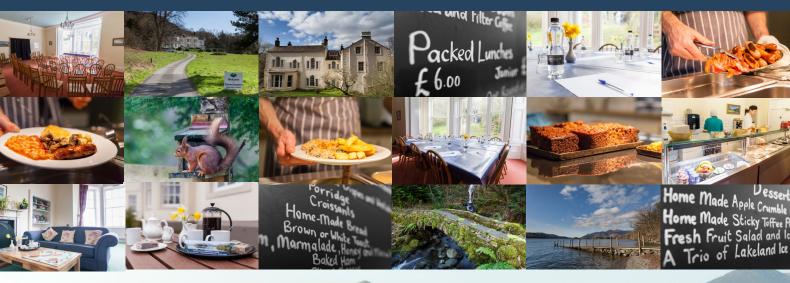

### **Dining Room & Self Catering Kitchen**

The main hostel dining room, can comfortably seat 70 people, with additional dining space in the self catering kitchen. This is the largest room in the hostel, and can easily be cleared of all furniture for a dance or a party, or set up theatre style for meetings and events.

The self catering kitchen is available for your use throughout your stay. The hostel can provide some, or all, of your meals during your stay. Choose from our standard hostel evening meal, breakfast and packed lunches, or ask us for more information on buffet and special meal options.

#### **Additional Hostel Facilities**

Pool room
Table tennis room
Lounge with open fire
Small TV Lounge
Wifi
Drying room/Laundry

Parking for up to 30 cars Cycle store