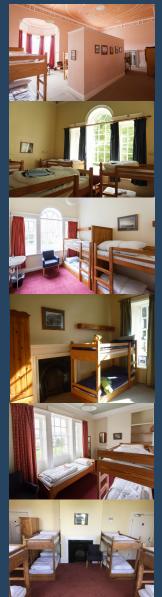

#### **Hostel Accommodation**

Accommodation is in bunk bedded rooms of varying sizes, broken down as follows: 1 x two bedded room, 3 x four bedded rooms, 4 x six bedded rooms, 3 x eight bedded rooms and 1 spectacular twenty two bedded room with ornate plaster ceiling and Adam fireplace. Also available to book are our 3 four person camping pods. Please let us know if you would also like to book the pods

A plan showing the layout of the hostel is included below.