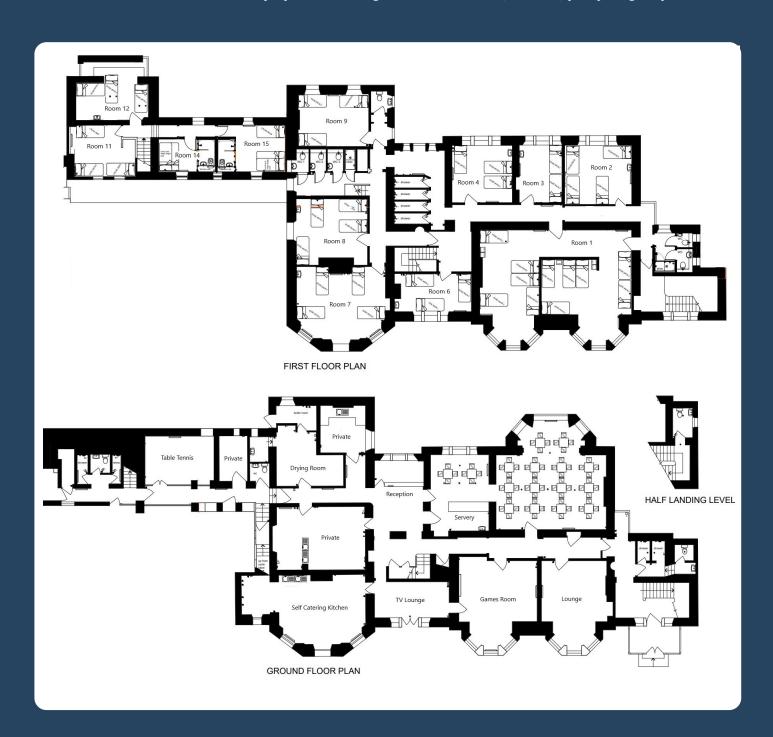

A plan showing the layout of the hostel is included below.

# PERWENTWATER INDEPENDENT HOSTEL Room Plan 2022

A Georgian mansion, waterfalls, 17 acres of lawns and woodlands, and a view of Derwentwater, Cat Bells and Skiddaw make for a very special setting for a celebration, retreat, party or group event.

Room 1 - 22 beds

Room 2 - 8 beds

Room 3 - 4 beds

Room 4 - 6 beds

Room 6 - 4 beds

Room 7 - 8 beds

Room 8 - 8 beds

Room 9 - 6 beds

Room 11 - 6 beds

Room 12 - 6 beds

Room 14 - 2 beds Single over Double Bed Ensuite

Room 15 - 4 beds 1 x Single over Double 1 x Bunk Ensuite

**Camping Pods.** Our heated camping pods can sleep up to 4 people, on 2 single beds and a double sized futon. Toilets and showers are in the main hostel building.