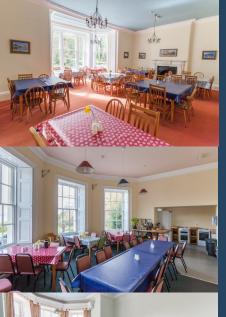

### **Dining Room & Self Catering Kitchen**

The main hostel dining room, can comfortably seat 70 people, with additional dining space in the self catering kitchen. This is the largest room in the hostel, and can easily be cleared of all furniture for a dance or a party, or set up theatre style for meetings and events.

The self catering kitchen is available for your use throughout your stay. The hostel can provide some, or all, of your meals during your stay. Choose from our standard hostel evening meal, breakfast and packed lunches, or ask us for more information on buffet and special meal options.

If you choose to self cater, we can also offer a wash up service, to wash crockery and cutlery in our commercial dish wash; leaving you more time to relax and socialise.