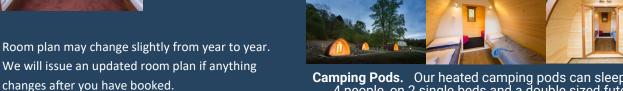

Room 1 - 22 beds

Room 2 - 8 beds

Room 3 - 4 beds

Room 4 - 6 beds

Room 6 - 4 beds

Room 7 - 8 beds

Room 8 - 8 beds

Room 9 - 6 beds

Room 11 - 6 beds

Room 12 - 6 beds

Room 14 - 2 beds Single over Double Bed Ensuite

Room 15 - 4 beds 1 x Single over Double 1 x Bunk Ensuite

**Camping Pods.** Our heated camping pods can sleep up to 4 people, on 2 single beds and a double sized futon. Toilets and showers are in the main hostel building.