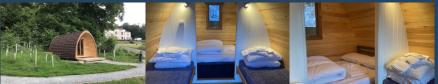

#### **Hostel Accommodation**

Accommodation is in bunk bedded rooms of varying sizes, broken down as follows: 1 x two bedded room, 3 x four bedded rooms, 4 x six bedded rooms, 3 x eight bedded rooms and 1 spectacular sixteen bedded room with ornate plaster ceiling and Adam fireplace. Also included in exclusive hire bookings are our 3 four person camping pods.

Room 11 - 6 beds

Room 12 - 6 beds

Room 14 - 2 beds Single over Double Bed Ensuite

Room 15 - 4 beds 1 x Single over Double 1 x Bunk Ensuite

**Camping Pods.** Our heated camping pods can sleep up to 4 people, on 2 single beds and one double bed. Toilets and showers are in the main hostel building.