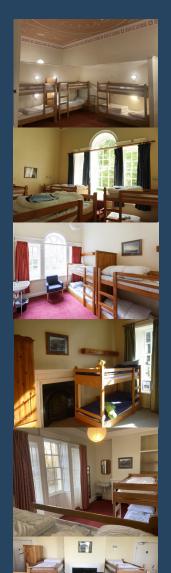

#### **Hostel Accommodation**

Accommodation is in bunk bedded rooms of varying sizes, broken down as follows: 1 x two bedded room, 3 x four bedded rooms, 4 x six bedded rooms, 3 x eight bedded rooms and 1 spectacular sixteen bedded room with ornate plaster ceiling and Adam fireplace. Also included in exclusive hire bookings are our 3 four person camping pods.

Toilets and showers are located throughout the building, close to all bedrooms, and on a ratio of 1 toilet and shower for every 10 beds.

All bedding is provided for you, although we ask you to make up beds on arrival. And strip bedding on departure. Guests should bring their own towels and toiletries, and we do have a supply should anyone forget to bring their own.

Room 1 - 16 beds

Room 2 - 8 beds

Room 3 - 4 beds

Room 4 - 6 beds

Room 6 - 4 beds

Room 7 - 8 beds

Room 9 - 6 beds

Room 8 - 8 beds

Room 11 - 6 beds

Room 12 - 6 beds

Room 14 - 2 beds Single over Double Bed Ensuite

Room 15 - 4 beds 1 x Single over Double 1 x Bunk Ensuite

**Camping Pods.** Our heated camping pods can sleep up to 4 people, on 2 single beds and one double bed. Toilets and showers are in the main hostel building.