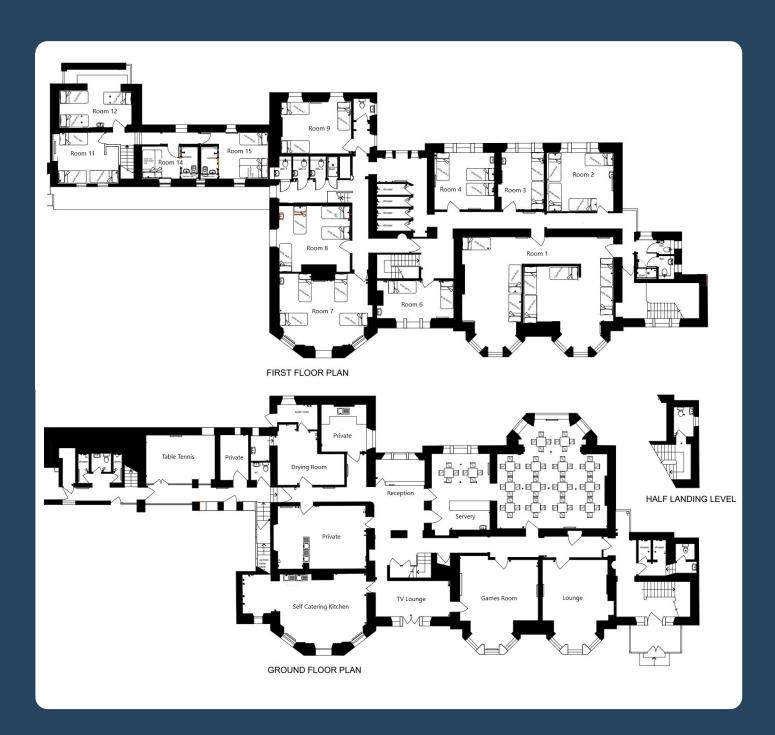

A plan showing the layout of the hostel is included below.

## PERWENTWATER INDEPENDENT HOSTEL Room Plan

A Georgian mansion, waterfalls, 17 acres of lawns and woodlands, and a view of Derwentwater, Cat Bells and Skiddaw make for a very special setting for a celebration, retreat, party or group event.

Room 1 - 16 beds

Room 2 - 8 beds

Room 3 - 4 beds

Room 4 - 6 beds

Room 6 - 4 beds

Room 7 - 8 beds

Room 9 - 6 beds

Room 8 - 8 beds

Room 11 - 6 beds

Room 12 - 6 beds

Room 14 - 2 beds Single over Double Bed Ensuite

Room 15 - 4 beds 1 x Single over Double 1 x Bunk Ensuite

**Camping Pods.** Our heated camping pods can sleep up to 4 people, on 2 single beds and one double bed. Toilets and showers are in the main hostel building.