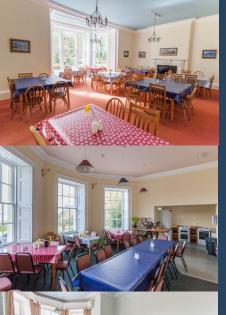

### **Dining Room & Self Catering Kitchen**

The main hostel dining room, can comfortably seat 70 people, with additional dining space in the self catering kitchen. This is the largest room in the hostel, and can easily be cleared of all furniture for a dance or a party, or set up theatre style for meetings and events.

The self catering kitchen is available for your use throughout your stay. The hostel can provide some, or all, of your meals during your stay. Choose from our standard hostel evening meal, breakfast and packed lunches, or ask us for more information on buffet and special meal options.

If you choose to self cater, we can also offer a wash up service, to wash crockery and cutlery in our commercial dish wash; leaving you more time to relax and socialise.