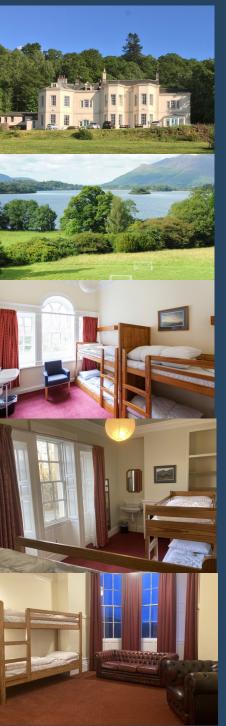

# DERWENTWATER INDEPENDENT HOSTEL Exclusive Hire 2023

A Georgian mansion, waterfalls, 17 acres of lawns and woodlands, and a view of Derwentwater, Cat Bells and Skiddaw make for a very special setting for a celebration, retreat, party or group event.

Derwentwater Independent Hostel is located 2 miles south of Keswick in the Borrowdale Valley, standing in its own spacious grounds overlooking Derwentwater and backing onto Barrow Cascade Falls.

#### **Hostel Accommodation**

Accommodation is in bunk bedded rooms of varying sizes, broken down as follows: 1 x two bedded room, 3 x four bedded rooms, 4 x six bedded rooms, 3 x eight bedded rooms and 1 spectacular sixteen bedded room with ornate plaster ceiling and Adam fireplace. Also included in exclusive hire bookings are our 3 four person camping pods.

Toilets and showers are located throughout the building, close to all bedrooms, and on a ratio of 1 toilet and shower for every 10 beds.

All bedding is provided for you, although we ask you to make up beds on arrival. And strip bedding on departure. Guests should bring their own towels and toiletries, and we do have a supply should anyone forget to bring their own.