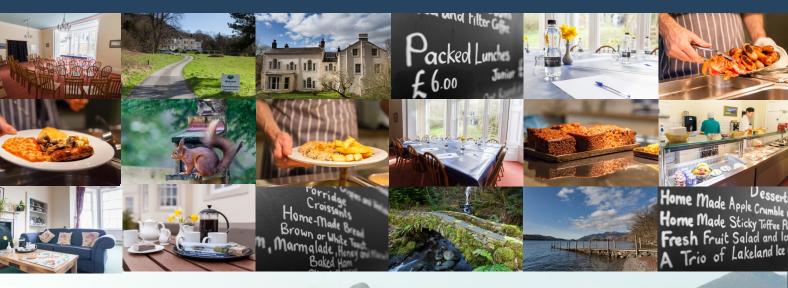

### **Dining Room & Self Catering Kitchen**

The main hostel dining room, can comfortably seat 70 people, with additional dining space in the self catering kitchen. This is the largest room in the hostel, and can easily be cleared of all furniture for a dance or a party, or set up theatre style for meetings and events.

The self catering kitchen is available for your use throughout your stay. The hostel can provide some, or all, of your meals during your stay. Choose from our standard hostel evening meal, breakfast and packed lunches, or ask us for more information on buffet and special meal options.

#### **Additional Hostel Facilities**

Pool room
Table tennis room
Lounge with open fire
Small TV Lounge
Wifi
Drying room/Laundry

Parking for up to 30 cars Cycle store